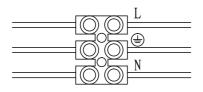

### Marning:

- Make sure the supply voltage is the same as the rated luminaire voltage.
- Do not operate in ambient temperatures outside those indicated on the nameplate.
  - Connect power cable conductors as following:
  - Green wire connects to Safety Ground.
  - Blue wire c onnects to Neutral.
  - Brown wire connects to Live.
  - Restore power and verify operation.