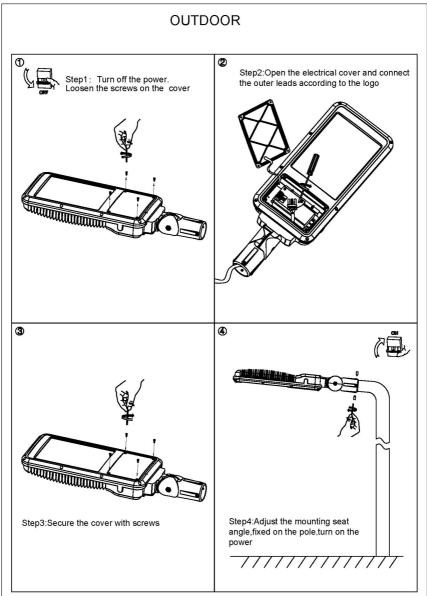

### 2: Installation

#### Marning:

This product must be installed in accordance with the applicable installation code by a person familiar with the construction and operation of the product and the hazards involved consult a qualified electrician to ensure correct branch circuit conductor.

#### Marning:

To avoid electric shock:

- Be certain electrical power is OFF before and during installation and maintenance.
- Luminaire must be connected to a wiring system with an equipment-grouping conductor.

### Marning:

- Make sure the supply voltage is the same as the rated luminaire voltage.
- Do not operate in ambient temperatures outside those indicated on the nameplate.
  - Connect power cable conductors as following:
  - Green wire connects to Safety Ground.
  - Blue wire c onnects to Neutral.
  - Brown wire connects to Live.
  - Restore power and verify operation.

Installation

**WARNING**: TO AVOID FIRE, SHOCK OR POSSIBLE INJURY, TURN OFF POWER AND TEST THAT THE POWER IS OFF BEFORE INSTALLATION. **NOTE**: PLEASE MAKE SURE THE LAMP INSTALLATION IS SUITABLE FOR THE ILLUMINATION OF THE INTENDED AREA.